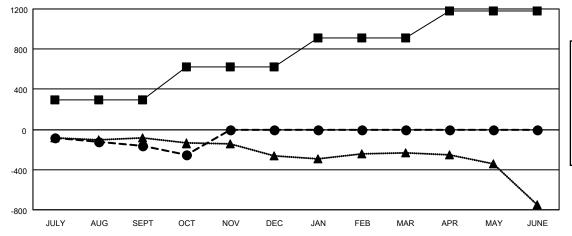

## GOALS AND ACTUAL MEMBERS CUMULATIVE

| <b>I</b> - | MEMBER | GROWTH | NET | GOAL |
|------------|--------|--------|-----|------|
|            |        |        |     |      |

● - MEMBER GROWTH ACTUAL

· ▲ - LAST YEAR MEMBERSHIP ACTUAL