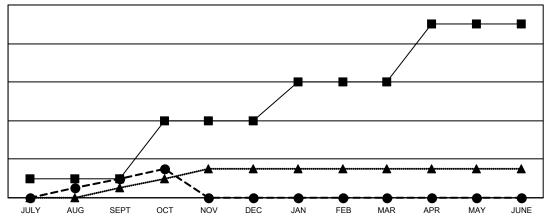

## GOALS AND ACTUAL NEW CLUBS CUMULATIVE

■ - CURRENT YEAR GOALS FOR NEW CLUBS

- CURRENT YEAR ACTUAL NEW CLUBS

- ▲ - LAST YEAR ACTUAL NEW CLUBS